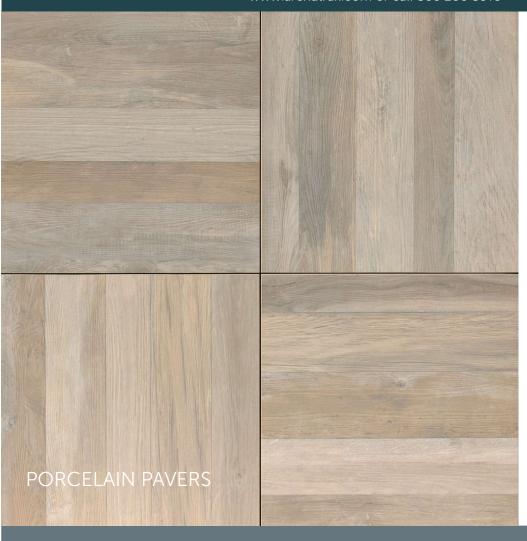

## **WOODSIDE OAK**

Light brown with simulated wood grain, knots and other random features emulating the appearance of natural wood planks joined side by side. Features and depth of color of individual 'boards' can vary quite significantly.

Color & Shade Variation:

Very high shade & texture variation & random color differences

Size:

47 1/8" x 7 3/4"

47 1/8" x 15 5/8"

3/4" Thickness:

Weight: 9 lb/sq.ft.

Packing: 2 pcs/ctn (24"x24") 2 pcs/ctn (16"x48")